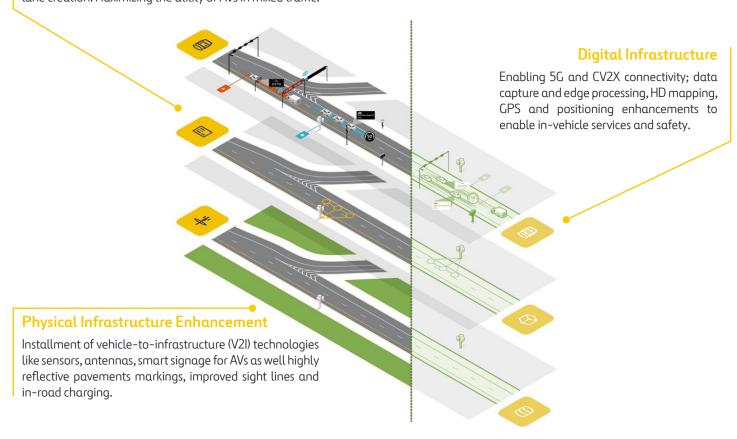

## ferrovial

Delivering a roadway environment where connected and autonomous vehicles (AVs) can operate seamlessly with our current vehicle fleet.

## Supervision & Orchestration

Real-time sensing of driver/vehicle behaviors, incident & near-miss detection & prevention, dynamic capacity management, emergency lane creation. Maximizing the utility of AVs in mixed traffic.